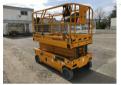

## Information

| Category      | Scissor Lifts HAULOTTE                  |
|---------------|-----------------------------------------|
| Make          | HAULOTTE COMPACT 10 -<br>NEW BATTERIES  |
| Year          | 2016                                    |
| Extra options | Reconditioned                           |
| Location      | ReStart Center - L'Horme (42)<br>France |
| Country       | France                                  |
| 20 %          |                                         |

| Power type                  | Electric  |
|-----------------------------|-----------|
| Customer asset number       | R22LH1065 |
| Hours                       | 300 h     |
| Gross weight                | 4,916 lbs |
| Condition level grade (1-5) | ****      |

Maximum lift capacity
Original color

992 lbs YES

Additional information

**RESTART CENTER by** HAULOTTE offers for sale: **RECONDITIONED COMPACT10** New batteries, New Wheels, New Stickers. Maintenance & all manufacturer tests completed. Certified compliant. Model: COMPACT10 Year: 2016 Hours: 300h Motorization: electric Working height: 10.15m Platform height: 8.15m Maximum translation height: 8.15m Maximum capacity - interior: 450kg, 2 people Maximum capacity - exterior: 450kg, 1 person Transport dimensions (L x W x H): 2.31 x 1.20 x 1.53m Empty weight: 2 470kg Machine supplied with CE certificate, user manual & Haulotte Certificate of Conformity Delivery on request