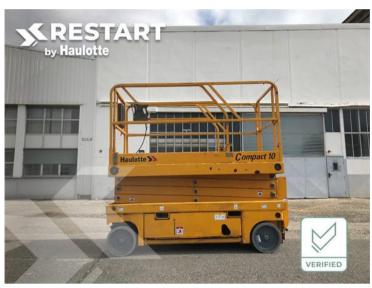

Maximum lift capacity
Original color

992 lbs YES

Additional information

**RESTART CENTER by** HAULOTTE offers for sale: **RECONDITIONED COMPACT10** New batteries, New Wheels, New Stickers. Maintenance & all manufacturer tests completed. Certified compliant. Model: COMPACT10 Year: 2016 Hours: 300h Motorization: electric Working height: 10.15m Platform height: 8.15m Maximum translation height: 8.15m Maximum capacity - interior: 450kg, 2 people Maximum capacity - exterior: 450kg, 1 person Transport dimensions (L x W x H): 2.31 x 1.20 x 1.53m Empty weight: 2 470kg Machine supplied with CE certificate, user manual & Haulotte Certificate of Conformity Delivery on request