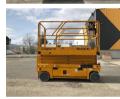

## Information

| Category      | Scissor Lifts HAULOTTE                  |
|---------------|-----------------------------------------|
| Make          | HAULOTTE COMPACT 10 -<br>NEW BATTERIES  |
| Year          | 2016                                    |
| Extra options | Reconditioned                           |
| Location      | ReStart Center - L'Horme (42)<br>France |
| Country       | France                                  |
| 20 %          |                                         |

| Power type                  | Electric  |
|-----------------------------|-----------|
| Customer asset number       | R22LH1065 |
| Hours                       | 300 h     |
| Gross weight                | 4,916 lbs |
| Condition level grade (1-5) | ****      |

Maximum lift capacity
Original color

992 lbs YES

Additional information

**RESTART CENTER by** HAULOTTE offers for sale: **RECONDITIONED COMPACT10** New batteries, New Wheels, New Stickers. Maintenance & all manufacturer tests completed. Certified compliant. Model: COMPACT10 Year: 2016 Hours: 300h Motorization: electric Working height: 10.15m Platform height: 8.15m Maximum translation height: 8.15m Maximum capacity - interior: 450kg, 2 people Maximum capacity - exterior: 450kg, 1 person Transport dimensions (L x W x H): 2.31 x 1.20 x 1.53m Empty weight: 2 470kg Machine supplied with CE certificate, user manual & Haulotte Certificate of Conformity Delivery on request