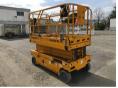

## Information

| Category      | Scissor Lifts HAULOTTE                  |
|---------------|-----------------------------------------|
| Make          | HAULOTTE COMPACT 10 -<br>NEW BATTERIES  |
| Year          | 2016                                    |
| Extra options | Reconditioned                           |
| Location      | ReStart Center - L'Horme (42)<br>France |
| Country       | France                                  |
| 20 %          |                                         |

| Power type                  | Electric  |
|-----------------------------|-----------|
| Customer asset number       | R22LH1065 |
| Hours                       | 300 h     |
| Gross weight                | 4,916 lbs |
| Condition level grade (1-5) | ****      |

Maximum lift capacity
Original color

992 lbs YES

Additional information

**RESTART CENTER by** HAULOTTE offers for sale: **RECONDITIONED COMPACT10** New batteries, New Wheels, New Stickers. Maintenance & all manufacturer tests completed. Certified compliant. Model: COMPACT10 Year: 2016 Hours: 300h Motorization: electric Working height: 10.15m Platform height: 8.15m Maximum translation height: 8.15m Maximum capacity - interior: 450kg, 2 people Maximum capacity - exterior: 450kg, 1 person Transport dimensions (L x W x H): 2.31 x 1.20 x 1.53m Empty weight: 2 470kg Machine supplied with CE certificate, user manual & Haulotte Certificate of Conformity Delivery on request